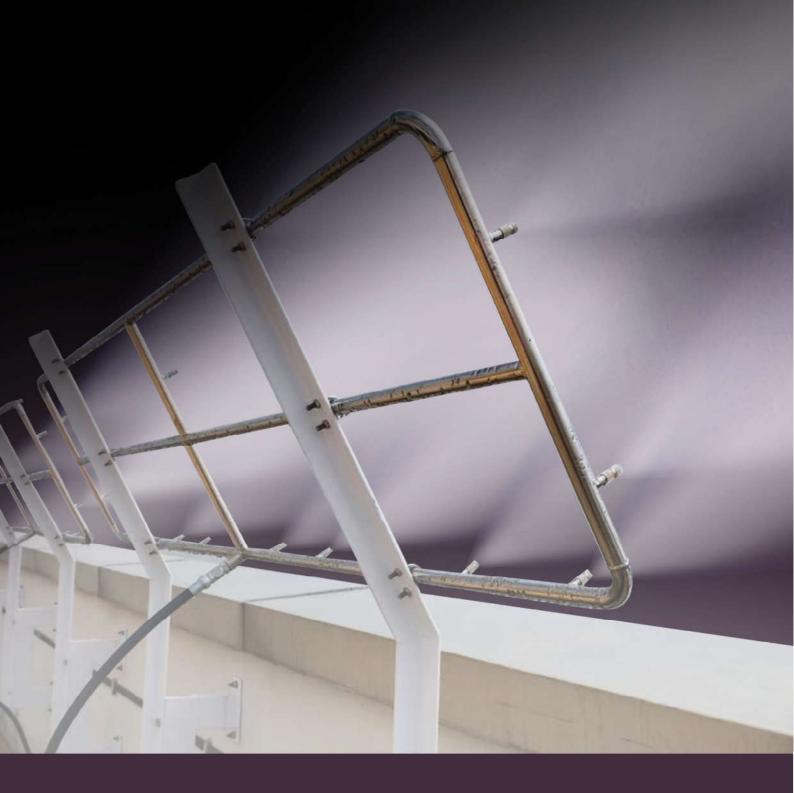

| SQP SERIES |                                                                            |  |  |
|------------|----------------------------------------------------------------------------|--|--|
| Structure  | Panel : Stainless / Base Stand : Steel                                     |  |  |
| Nozzles    | Tip Ceramic Nozzles, Core SS<br>Tip H. Stainless Steel nozzle / Body : BHC |  |  |

#### **Products Details**

| Model               | SQP 30-1              | SQP 30-2              | SQP 30-3        |
|---------------------|-----------------------|-----------------------|-----------------|
| Max throw M no Wind | 1.5M.                 | 1.6M.                 | 1.7M.           |
| Coverage Area       | 2 m <sup>2</sup> Avg. | 2 m <sup>2</sup> Avg. | 2 m² Avg.       |
| Water Consumption   | 1.4 LPM               | 1.8 LPM               | 2.7 LPM         |
| Water Pressure      | 40 Bar                | 40 Bar                | 40 Bar          |
| Control Method      | ON/OFF W. Timer       | ON/OFF W. Timer       | ON/OFF W. Timer |
| Power Supply        | 220V. (Power 0.75 KW) |                       |                 |
| Dimension (W x H)   | 80CM. x 1.70M.        | 80CM. x 1.70M.        | 80CM. x 1.70M.  |