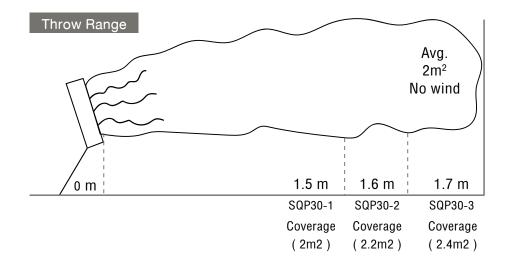

#### **Products Details**

| Model               | SQP 30-1              | SQP 30-2              | SQP 30-3        |
|---------------------|-----------------------|-----------------------|-----------------|
| Max throw M no Wind | 1.5M.                 | 1.6M.                 | 1.7M.           |
| Coverage Area       | 2 m <sup>2</sup> Avg. | 2 m <sup>2</sup> Avg. | 2 m² Avg.       |
| Water Consumption   | 1.4 LPM               | 1.8 LPM               | 2.7 LPM         |
| Water Pressure      | 40 Bar                | 40 Bar                | 40 Bar          |
| Control Method      | ON/OFF W. Timer       | ON/OFF W. Timer       | ON/OFF W. Timer |
| Power Supply        | 220V. (Power 0.75 KW) |                       |                 |
| Dimension (W x H)   | 80CM. x 1.70M.        | 80CM. x 1.70M.        | 80CM. x 1.70M.  |