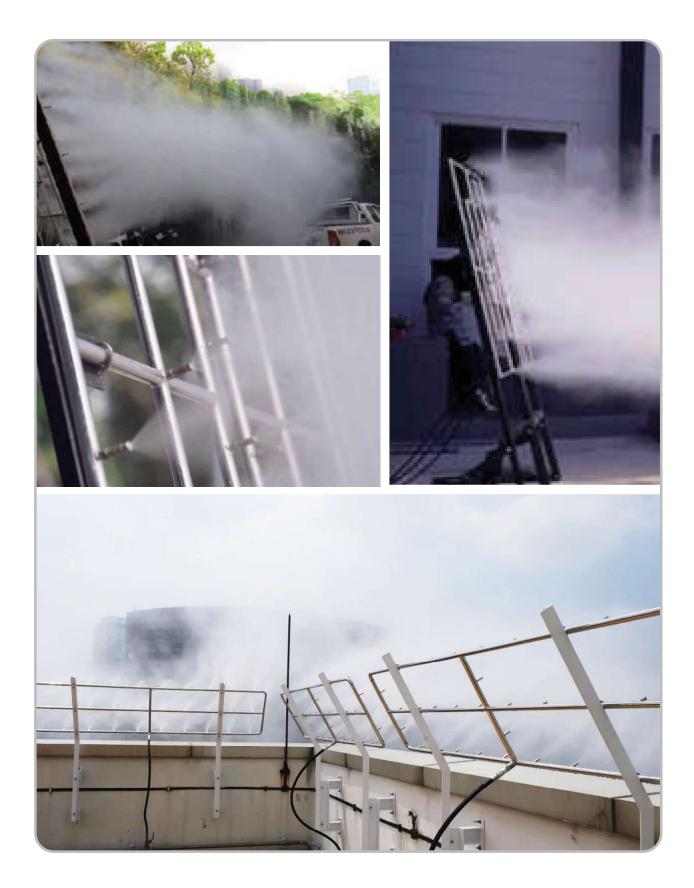

### Application

### ลดฝุ่น PM 2.5 บนอาคารสูง ช่วยให้สิ่งแวดล้อมดีขึ้น

- Dust Remove Solution (20 40 micron)
- Outdoor Cooling Solution

### ลดฝุ่น PM 2.5 บนอาคารสูง ช่วยให้สิ่งแวดล้อมดีขึ้น

51