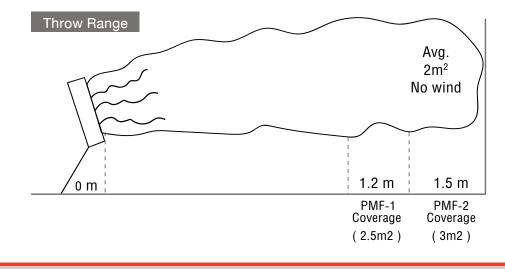

| PMF SERIES |                                                                                |  |  |
|------------|--------------------------------------------------------------------------------|--|--|
| Structure  | Pipe : Stainless Steel                                                         |  |  |
| Nozzles    | les Tip Ceramic Nozzles, Core SS<br>Tip H. Stainless Steel nozzle / Body : BHC |  |  |

#### **Products Details**

| Model               | PMF 2.5M-1                                   | PMF 2.5M-3             | PMF x M-3                                  |
|---------------------|----------------------------------------------|------------------------|--------------------------------------------|
| Max throw M no Wind | 1.2M.                                        | 1.5M.                  | Custom Made<br>สามารถเลือกขนาดของ Pipe ได้ |
| Coverage Area       | 2.5 m <sup>2</sup>                           | 3 m²                   |                                            |
| Water Consumption   | 0.28 LPM                                     | 0.50 LPM               |                                            |
| Water Pressure      | 40 - 70 Bar                                  |                        |                                            |
| Control Method      | Standard ON / OFF (Control Timer for Option) |                        |                                            |
| Power Supply        | 220V. (Power 0.75 KW)                        |                        |                                            |
| Pipe Length         | 2.5 M Ball Valve 1/4"F                       | 2.5 M Ball Valve 1/4"F | สามารถเลือกขนาดของ Pipe ได้                |