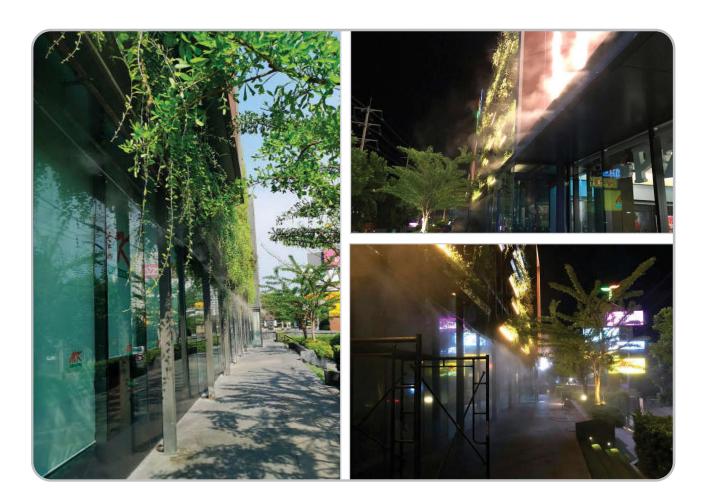

## **PMF SERIES** Water Pressure Only

### Application

#### A) Environment

- 1. Dust control at construction site
- 2. Cooling Humidifying

#### B) Industry dust suppression

- 1. Mining
- 2. Conveyor belt blanking
- 3. Sugar plant
- 4. Construction building

48