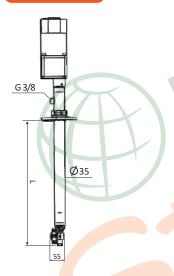

## Dimension

### Performance data

| Material                   | : | 316L SS          |
|----------------------------|---|------------------|
| Spray angle                | : | 360°             |
| Max. spray diameter        | : | Ø 2 m            |
| Max. operating temperature | : | 95°C             |
| Operating Pressure         | : | 10-200 bar       |
| Connection                 | : | flange or thread |