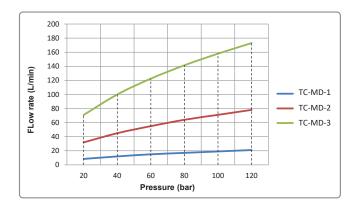

### Performance data

| Material                   | : | 316L SS          |
|----------------------------|---|------------------|
| Spray angle                | : | 360°             |
| Max. spray diameter        | : | Ø 2 m            |
| Max. operating temperature | : | 95°C             |
| Operating Pressure         | : | 10-200 bar       |
| Connection                 | : | flange or thread |