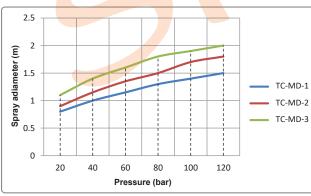

### Performance data

| Material                   | : | 316L SS          |
|----------------------------|---|------------------|
| Spray angle                | : | 360°             |
| Max. spray diameter        | : | Ø 2 m            |
| Max. operating temperature | : | 95°C             |
| Operating Pressure         | : | 10-200 bar       |
| Connection                 | : | flange or thread |