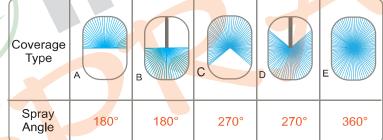

#### Spray angle

| Model | Spray<br>Code | Angle Code | Thread Size   | Spray Capacity (L/min) At Pressure (Bar) |        |        |        |        |     |      |     |
|-------|---------------|------------|---------------|------------------------------------------|--------|--------|--------|--------|-----|------|-----|
|       |               |            |               | 1.5                                      | 2      | 3      | 5      | 7      | Н   | D    | A/F |
| TC-BI | 3.100         | A/B/D/E    | 3/4"          | 86.60                                    | 100.0  | 122.47 | 158.11 | 187.08 | 78  | 40.5 | 28  |
|       | 3.140         | A/B/D/E    | 1"            | 121.24                                   | 140.0  | 171.46 | 221.36 | 261.92 | 90  | 60   | 40  |
|       | 3.190         | A/B/D/E    | 1", 1 1/4"    | 164.54                                   | 190.0  | 232.70 | 300.42 | 355.46 |     |      |     |
|       | 3.250         | A/B/D/E    | 1 1/4" 1 1/2" | 216.51                                   | 250.0  | 306.19 | 395.28 | 467.71 | 116 | 70   | 50  |
|       | 3.325         | A/B/D/E    | 1/2"          | 281.46                                   | 325.0. | 398.04 | 513.87 | 608.02 |     |      |     |
|       | 3.450         | A/B/D/E    | 2"            | 389.71                                   | 450.0  | 551.14 | 711.51 | 841.87 | 152 | 100  | 62  |