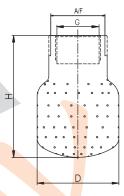

#### **Dimension**

#### Spray angle

| Model | Spray<br>Code | Angle Code | Thread Size   | Spray Capacity (L/min) At Pressure (Bar) |        |        |        |        |     |      |     |
|-------|---------------|------------|---------------|------------------------------------------|--------|--------|--------|--------|-----|------|-----|
|       |               |            |               | 1.5                                      | 2      | 3      | 5      | 7      | Н   | D    | A/F |
| TC-BI | 3.100         | A/B/D/E    | 3/4"          | 86.60                                    | 100.0  | 122.47 | 158.11 | 187.08 | 78  | 40.5 | 28  |
|       | 3.140         | A/B/D/E    | 1"            | 121.24                                   | 140.0  | 171.46 | 221.36 | 261.92 | 90  | 60   | 40  |
|       | 3.190         | A/B/D/E    | 1", 1 1/4"    | 164.54                                   | 190.0  | 232.70 | 300.42 | 355.46 |     |      |     |
|       | 3.250         | A/B/D/E    | 1 1/4" 1 1/2" | 216.51                                   | 250.0  | 306.19 | 395.28 | 467.71 | 116 | 70   | 50  |
|       | 3.325         | A/B/D/E    | 1/2"          | 281.46                                   | 325.0. | 398.04 | 513.87 | 608.02 |     |      |     |
|       | 3.450         | A/B/D/E    | 2"            | 389.71                                   | 450.0  | 551.14 | 711.51 | 841.87 | 152 | 100  | 62  |