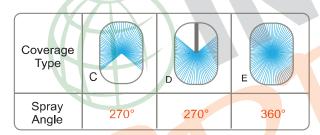

# **Spray Angle**

| Model  | Spray<br>Code | Angle Code | Thread Size | Spray Capacity (L/min) At Pressure (Bar) |       |        |        |        |                                      |    |
|--------|---------------|------------|-------------|------------------------------------------|-------|--------|--------|--------|--------------------------------------|----|
|        |               |            |             | 1.5                                      | 2     | 3      | 5      | 7      | Н                                    | D  |
| TC-RED | 2.300         | C/D/E      | 3/4"        | 27.71                                    | 32.00 | 39.19  | 50.60  | 59.87  | 100                                  | 70 |
|        | 2.520         | C/D/E      | 3/4"        | 45.03                                    | 52.00 | 63.69  | 82.22  | 97.28  |                                      |    |
|        | 2.720         | C/D/E      | 3/4"        | 62.35                                    | 72.00 | 88.18  | 113.84 | 134.70 | Weight (Metals)<br>562.0 gms. Approx |    |
|        | 2.950         | C/D/E      | 3/4"        | 82.27                                    | 95.00 | 116.35 | 150.21 | 177.73 |                                      |    |
|        | 3.140         | C/D/E      | 3/4"        | 121.24                                   | 140.0 | 171.46 | 221.36 | 261.92 |                                      |    |