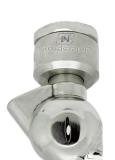

# **TC-RED SERIES**

### Self-rotating Double bearings

## Tank Cleaning Nozzles