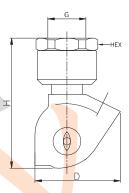

#### Dimension

# **Spray Angle**

| Model  | Spray<br>Code | Angle Code | Thread Size | Spray Capacity (L/min) At Pressure (Bar) |       |        |        |        |                                      |    |
|--------|---------------|------------|-------------|------------------------------------------|-------|--------|--------|--------|--------------------------------------|----|
|        |               |            |             | 1.5                                      | 2     | 3      | 5      | 7      | Н                                    | D  |
| TC-RED | 2.300         | C/D/E      | 3/4"        | 27.71                                    | 32.00 | 39.19  | 50.60  | 59.87  | 100                                  | 70 |
|        | 2.520         | C/D/E      | 3/4"        | 45.03                                    | 52.00 | 63.69  | 82.22  | 97.28  |                                      |    |
|        | 2.720         | C/D/E      | 3/4"        | 62.35                                    | 72.00 | 88.18  | 113.84 | 134.70 | Weight (Metals)<br>562.0 gms. Approx |    |
|        | 2.950         | C/D/E      | 3/4"        | 82.27                                    | 95.00 | 116.35 | 150.21 | 177.73 |                                      |    |
|        | 3.140         | C/D/E      | 3/4"        | 121.24                                   | 140.0 | 171.46 | 221.36 | 261.92 |                                      |    |