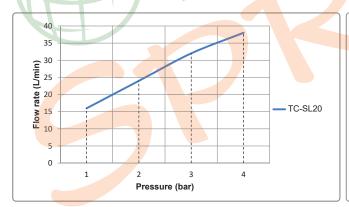

|         | Flow rate (L/min) |       |       |       | Dimension (mm) |    |                               | Connection |
|---------|-------------------|-------|-------|-------|----------------|----|-------------------------------|------------|
| Model   | 1 bar             | 2 bar | 3 bar | 5 bar | D1             | Н  | Min. tank<br>openings<br>(mm) | BSPP       |
| TC-SL20 | 16                | 24    | 32    | 41    | 27             | 79 | 30                            | 1/2"       |