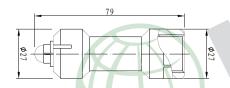

### **Dimension**

|         | Flow rate (L/min) |       |       |       | Dimension (mm) |    |                               | Connection |
|---------|-------------------|-------|-------|-------|----------------|----|-------------------------------|------------|
| Model   | 1 bar             | 2 bar | 3 bar | 5 bar | D1             | Н  | Min. tank<br>openings<br>(mm) | BSPP       |
| TC-SL20 | 16                | 24    | 32    | 41    | 27             | 79 | 30                            | 1/2"       |