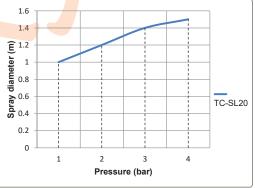

### Performance data

**PVDF** Material Spray angle 360° Max. cleaning diameter 1.5 m Max. operating temperature 90° Operating pressure 1-3 bar 1/2" BSPP Connection

operation in any direction is possible Installation