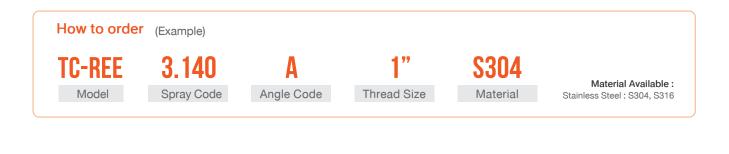

## Application

270°

- Tank Washing (Max Ø5 to 9m)
- Medium and Large Tanks

| Model  | Spray<br>Code       | Angle Code | Thread Size | Spray Capacity (L/min) At Pressure (Bar) |      |         |         |         |                                             |     |     |
|--------|---------------------|------------|-------------|------------------------------------------|------|---------|---------|---------|---------------------------------------------|-----|-----|
|        |                     |            |             | 1.5                                      | 2    | 3       | 5       | 7       | н                                           | D   | HEX |
| TC-REE | 3.140               | A/B/C/D/E  | 1"          | 121.24                                   | 140  | 171.46  | 221.36  | 261.92  | 62.5                                        | 117 | 41  |
|        | 3.250               | A/B/C/D/E  | 1"          | 216.51                                   | 250  | 306.19  | 395.28  | 467.71  | Weight (Metals) =<br>771.0 gms. Approx      |     |     |
|        | 3.275               | A/B/C/D/E  | 1"          | 238.16                                   | 275  | 336.80  | 434.81  | 514.48  |                                             |     |     |
|        | 3.325               | A/B/C/D/E  | 2"          | 281.46                                   | 325  | 398.04  | 513.87  | 608.02  | 97                                          | 131 | 71  |
|        | 3. <mark>375</mark> | A/B/C/D/E  | 2"          | 324.76                                   | 375  | 459.28  | 592.93  | 701.56  | <b>Weight (Metals) =</b><br>1930gms. Approx |     |     |
|        | 3.625               | A/B/C/D/E  | 2"          | 541.27                                   | 625  | 765.47  | 988.21  | 1169.27 |                                             |     |     |
|        | 3.800               | A/B/C/D/E  | 3"          | 692.82                                   | 800  | 979.80  | 1264.91 | 1496.66 | 116.5                                       | 194 | 100 |
|        | 3.950               | A/B/C/D/E  | 3"          | 822.72                                   | 950  | 1163.51 | 1502.08 | 1777.29 | Weight (Metals) =                           |     | ,   |
|        | 4.1100              | A/B/C/D/E  | 3"          | 952.63                                   | 1100 | 1347.22 | 1739.25 | 2057.91 | 3630gms. Approx                             |     |     |