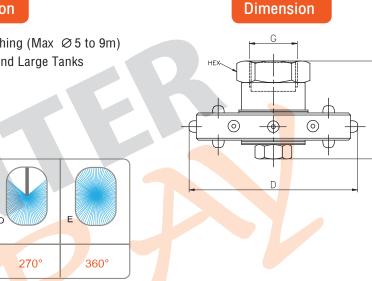

## Self-rotating

Spray Angle

в

180°

180

Coverage Type

Spray

Angle

## Feature

Self powered rotating tank cleaning nozzle used for cleaning large and medium size diameter tanks. Efficient cleaning action for medium and large size tanks. Recommended operating pressure 2 to 3 kg and also available coverage 180 up and down, 2700 up and down and 3600

## Application

270°

- Tank Washing (Max Ø5 to 9m)
- Medium and Large Tanks

| Model  | Spray<br>Code       | Angle Code | Thread Size | Spray Capacity (L/min) At Pressure (Bar) |      |         |         |         |                                             |     |     |
|--------|---------------------|------------|-------------|------------------------------------------|------|---------|---------|---------|---------------------------------------------|-----|-----|
|        |                     |            |             | 1.5                                      | 2    | 3       | 5       | 7       | н                                           | D   | HEX |
| TC-REE | 3.140               | A/B/C/D/E  | 1"          | 121.24                                   | 140  | 171.46  | 221.36  | 261.92  | 62.5                                        | 117 | 41  |
|        | 3.250               | A/B/C/D/E  | 1"          | 216.51                                   | 250  | 306.19  | 395.28  | 467.71  | Weight (Metals) =<br>771.0 gms. Approx      |     |     |
|        | 3.275               | A/B/C/D/E  | 1"          | 238.16                                   | 275  | 336.80  | 434.81  | 514.48  |                                             |     |     |
|        | 3.325               | A/B/C/D/E  | 2"          | 281.46                                   | 325  | 398.04  | 513.87  | 608.02  | 97                                          | 131 | 71  |
|        | 3. <mark>375</mark> | A/B/C/D/E  | 2"          | 324.76                                   | 375  | 459.28  | 592.93  | 701.56  | <b>Weight (Metals) =</b><br>1930gms. Approx |     |     |
|        | 3.625               | A/B/C/D/E  | 2"          | 541.27                                   | 625  | 765.47  | 988.21  | 1169.27 |                                             |     |     |
|        | 3.800               | A/B/C/D/E  | 3"          | 692.82                                   | 800  | 979.80  | 1264.91 | 1496.66 | 116.5                                       | 194 | 100 |
|        | 3.950               | A/B/C/D/E  | 3"          | 822.72                                   | 950  | 1163.51 | 1502.08 | 1777.29 | Weight (Metals) =                           |     | ,   |
|        | 4.1100              | A/B/C/D/E  | 3"          | 952.63                                   | 1100 | 1347.22 | 1739.25 | 2057.91 | 3630gms. Approx                             |     |     |