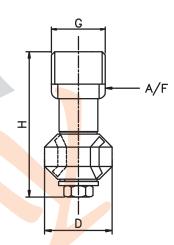

### **Dimension**

# **Spray Angle**

| Model  | Spray<br>Code | Angle Code | Thread Size | Spray Capacity (L/min) At Pressure (Bar) |       |       |       |       |                                    |      |      |
|--------|---------------|------------|-------------|------------------------------------------|-------|-------|-------|-------|------------------------------------|------|------|
|        |               |            |             | 1.5                                      | 2     | 3     | 5     | 7     | Н                                  | D    | A/F  |
| TC-REA | 2.100         | A/B/C/D/E  | 1/4"        | 8.66                                     | 10.00 | 12.25 | 15.81 | 18.71 | 45                                 | 16   | 12.8 |
|        | 2.120         | A/B/C/D/E  | 1/4", 3/8"  | 10.39                                    | 12.00 | 14.70 | 18.97 | 22.45 | 45                                 | 22.2 | 12.8 |
|        | 2.150         | A/B/C/D/E  | 3/8"        | 12.99                                    | 15.00 | 18.37 | 23.72 | 28.06 | Weight (Metals) = 30.0 gms. Approx |      |      |
|        | 2.180         | A/B/C/D/E  | 3/8"        | 15.59                                    | 18.00 | 22.05 | 28.46 | 33.67 |                                    |      |      |
|        | 2.220         | A/B/C/D/E  | 3/8", 1/2"  | 19.05                                    | 22.00 | 26.94 | 34.79 | 41.16 | 79                                 | 30   | 22   |
|        | 2.300         | A/B/C/D/E  | 1/2"        | 25.98                                    | 30.00 | 36.74 | 47.43 | 56.12 |                                    |      |      |