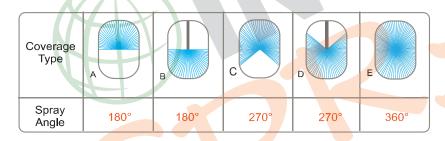

# **Spray Angle**

| Model  | Spray<br>Code | Angle Code | Thread Size | Spray Capacity (L/min) At Pressure (Bar) |       |       |       |       |                                    |      |      |
|--------|---------------|------------|-------------|------------------------------------------|-------|-------|-------|-------|------------------------------------|------|------|
|        |               |            |             | 1.5                                      | 2     | 3     | 5     | 7     | Н                                  | D    | A/F  |
| TC-REA | 2.100         | A/B/C/D/E  | 1/4"        | 8.66                                     | 10.00 | 12.25 | 15.81 | 18.71 | 45                                 | 16   | 12.8 |
|        | 2.120         | A/B/C/D/E  | 1/4", 3/8"  | 10.39                                    | 12.00 | 14.70 | 18.97 | 22.45 | 45                                 | 22.2 | 12.8 |
|        | 2.150         | A/B/C/D/E  | 3/8"        | 12.99                                    | 15.00 | 18.37 | 23.72 | 28.06 | Weight (Metals) = 30.0 gms. Approx |      |      |
|        | 2.180         | A/B/C/D/E  | 3/8"        | 15.59                                    | 18.00 | 22.05 | 28.46 | 33.67 |                                    |      |      |
|        | 2.220         | A/B/C/D/E  | 3/8", 1/2"  | 19.05                                    | 22.00 | 26.94 | 34.79 | 41.16 | 79                                 | 30   | 22   |
|        | 2.300         | A/B/C/D/E  | 1/2"        | 25.98                                    | 30.00 | 36.74 | 47.43 | 56.12 |                                    |      |      |