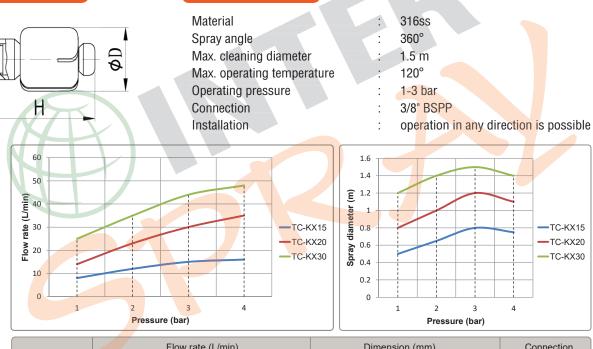

#### Performance data

| Model   | Flow rate (L/min) |       |       |       | Dimension (mm) |    |                               | Connection |
|---------|-------------------|-------|-------|-------|----------------|----|-------------------------------|------------|
|         | 1 bar             | 2 bar | 3 bar | 4 bar | D1             | н  | Min. tank<br>openings<br>(mm) | BSPP       |
| TC-KX15 | 8.4               | 12    | 15    | 16    | 20             | 38 | 20                            | 1/8"       |
| TC-KX20 | 16                | 23    | 30    | 35    | 25             | 49 | 25                            | 1/4"       |
| TC-KX30 | 24.5              | 35    | 44    | 48    | 30             | 69 | 30                            | 3/8"       |