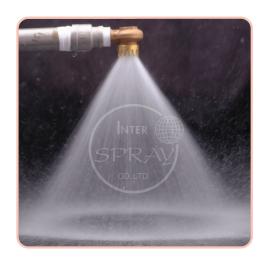

# H-B6M SERIES

## Water Pressure Only

## หัวฉีดแบบทั่วไป

### Hollow cone spray nozzle





Relation between Pressure and Spray Angle





### **Specification**

Relation between Pressure and Spray Volume

| Model No. | Material | Pressure<br>Mpa(0.1 MPa≒1kg/cm³) |      |      |      |      |     |      |      | Type No.  | Minimum Diameter * |
|-----------|----------|----------------------------------|------|------|------|------|-----|------|------|-----------|--------------------|
|           |          | 0.05                             | 0.1  | 0.15 | 0.2  | 0.25 | 0.3 | 0.35 | 0.4  |           |                    |
| H-B6M0184 | Bs       | 12.4                             | 18.4 | 22.9 | 26.8 | 30.3 |     | 33.6 | 38.7 | -         | 8mm                |
| H-B6M0223 | Bs       | 15.0                             | 22.3 | 27.8 | 32.5 | 36.7 |     | 40.7 | 46.9 | H-B6M-9.5