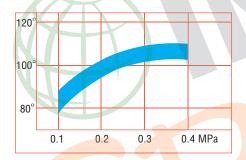

# H-B6M SERIES

## Water Pressure Only

## หัวฉีดแบบทั่วไป

### Hollow cone spray nozzle





Relation between Pressure and Spray Angle





### **Specification**

Relation between Pressure and Spray Volume

| Model No. | Material | Pressure<br>Mpa(0.1 MPa≒1kg/cm³) |      |      |      |      |     |      |      | Type No.  | Minimum Diameter * |
|-----------|----------|----------------------------------|------|------|------|------|-----|------|------|-----------|--------------------|
|           |          | 0.05                             | 0.1  | 0.15 | 0.2  | 0.25 | 0.3 | 0.35 | 0.4  |           |                    |
| H-B6M0184 | Bs       | 12.4                             | 18.4 | 22.9 | 26.8 | 30.3 |     | 33.6 | 38.7 | -         | 8mm                |
| H-B6M0223 | Bs       | 15.0                             | 22.3 | 27.8 | 32.5 | 36.7 |     | 40.7 | 46.9 | H-B6M-9.5 | 9.5mm              |
| H-B6M0233 | Bs       |