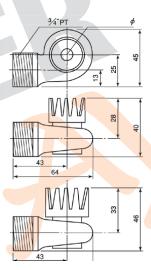

### **Specification**

Relation between Pressure and Spray Volume

| Model No. | Material | Pressure<br>Mpa(0.1 MPa≒1kg/cm³) |      |      |      |      |     |      |      | Type No.  | Minimum Diameter * |
|-----------|----------|----------------------------------|------|------|------|------|-----|------|------|-----------|--------------------|
|           |          | 0.05                             | 0.1  | 0.15 | 0.2  | 0.25 | 0.3 | 0.35 | 0.4  |           |                    |
| H-B6M0184 | Bs       | 12.4                             | 18.4 | 22.9 | 26.8 | 30.3 |     | 33.6 | 38.7 | -         | 8mm                |
| H-B6M0223 | Bs       | 15.0                             | 22.3 | 27.8 | 32.5 | 36.7 |     | 40.7 | 46.9 | H-B6M-9.5 | 9.5mm              |
| H-B6M0233 | Bs       | 15.4                             | 23.3 | 29.3 | 34.4 | 38.9 |     | 42.9 | 50.1 | H-B6M-10  | 10mm               |
| H-B6M0254 | Bs       | 16.2                             | 25.4 | 32.3 | 38.2 | 43.4 |     | 48.1 | 56.5 | H-B6M-11  | 11mm               |
| H-B6M0274 | Bs       | 17.0                             | 27.4 | 35.3 | 42.1 | 48.0 |     | 53.3 | 62.8 | H-B6M-12  | 11mm               |
| H-B6M0295 | Bs       | 17.8                             | 29.5 | 38.4 | 45.9 | 52.6 |     | 58.6 | 69.2 | H-B6M-13  | 11mm               |

 $<sup>\</sup>divideontimes$  Minimum Diameter : A minimum diameter is not necessarily an outlet diameter. It means the diameter of the narrowest point of a nozzle throughout its entrance, inside and exit.